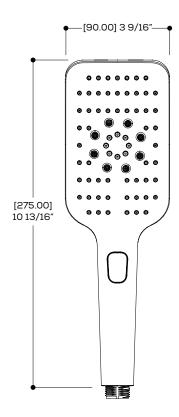

# handshower 85154

square

## **FEATURES**

Push button 3 functions: rain, mist, jet

Flow rate: 2.5 gpm