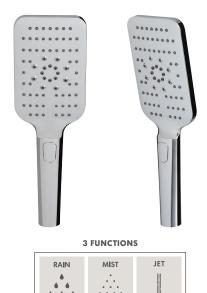

# handshower 85154

square

## **FEATURES**

Push button 3 functions: rain, mist, jet

Flow rate: 2.5 gpm